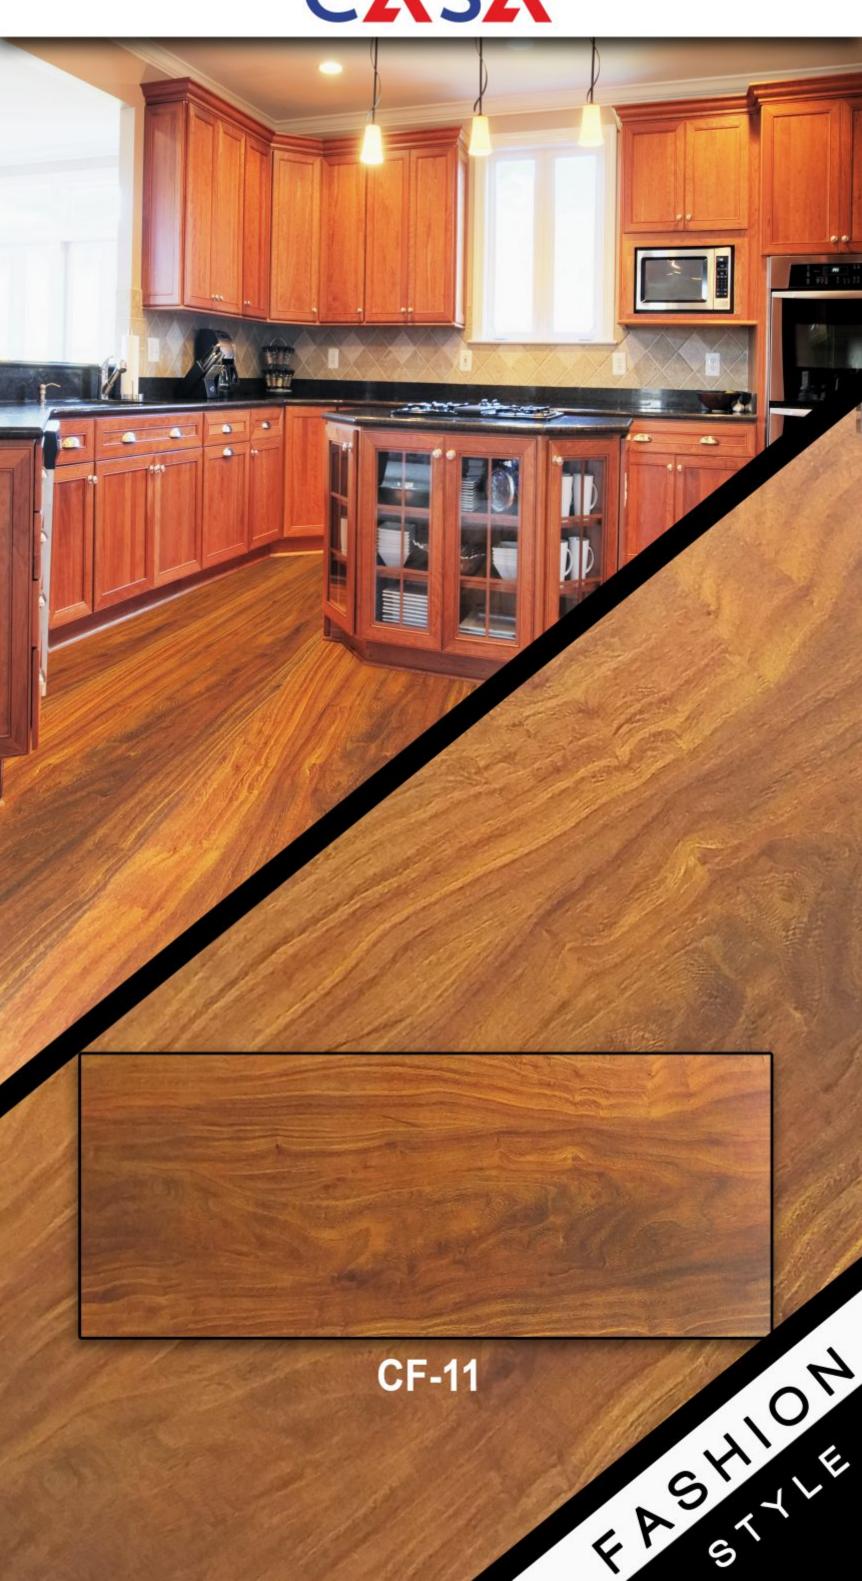

#### LAMINATE FLOORING

Size : 1218\*198\*8.3mm.

Width : 198mm.

Length: 1218mm.

Thickness: 8.3mm.

Overlayer : AC4 Class32

Overlayer Weight: 38Gram Min 3000Rounds

Short Edge : Square Edge

Waterproof : Wax Coated Edges

Balance : Beige Balance

Click : Single Click

Dnsity: HDF 680kg/m3

Wear resistance : En13329 ≥ 3000

Wear Class : En 13329 AC4 (Class32)