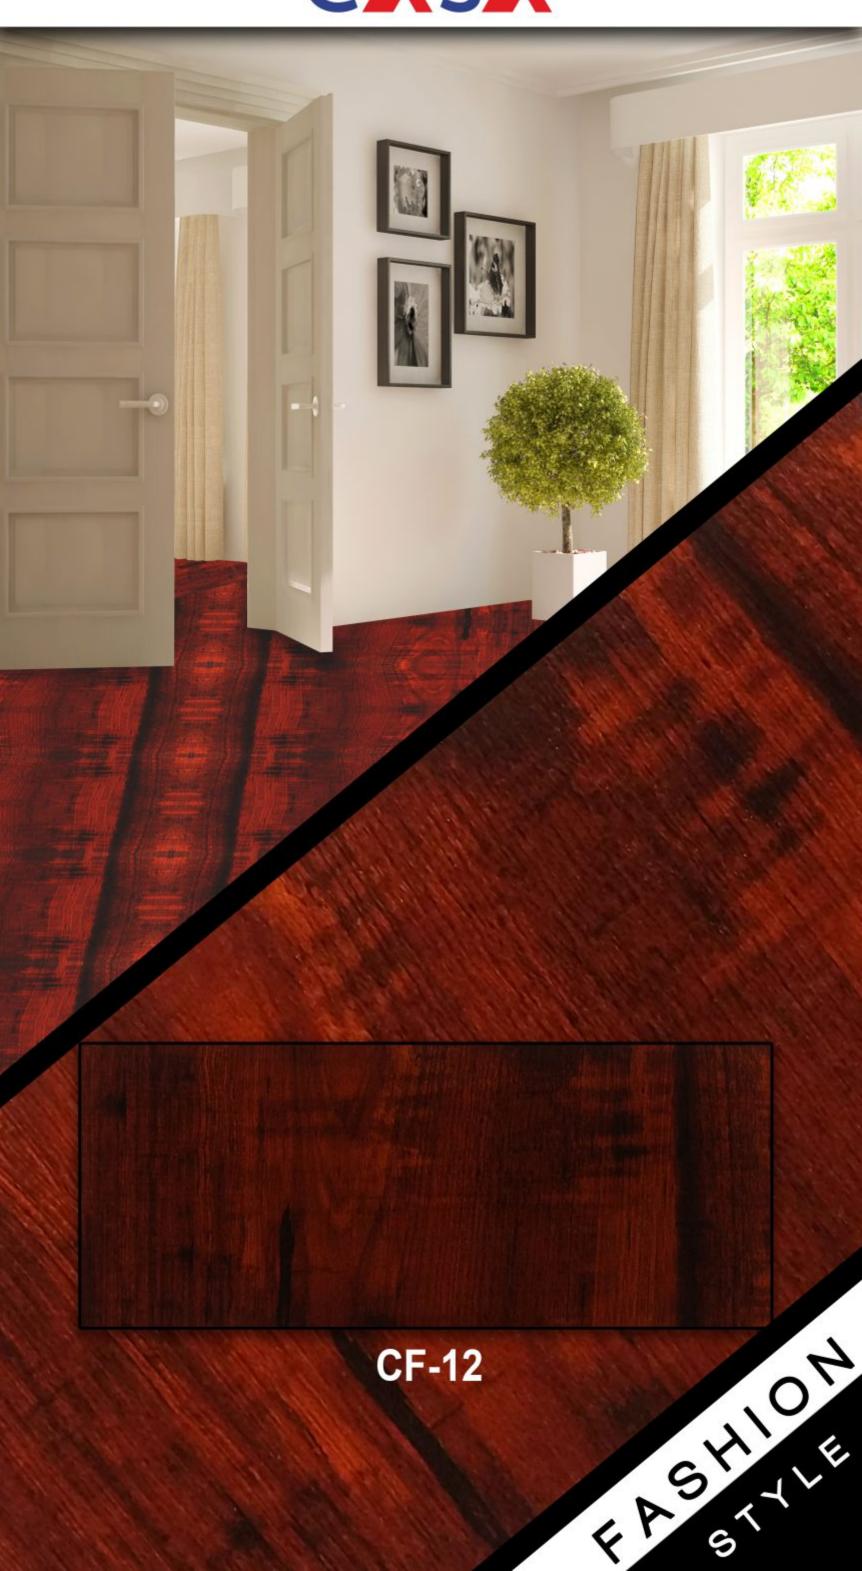

#### LAMINATE FLOORING

Size : 1218\*198\*8.3mm.

Width : 198mm.

Length: 1218mm.

Thickness: 8.3mm.

Overlayer : AC4 Class32

Overlayer Weight: 38Gram Min 3000Rounds

Short Edge : Square Edge

Waterproof : Wax Coated Edges

Balance : Beige Balance

Click : Single Click

Dnsity: HDF 680kg/m3

Wear resistance : En13329 ≥ 3000

Wear Class : En 13329 AC4 (Class32)