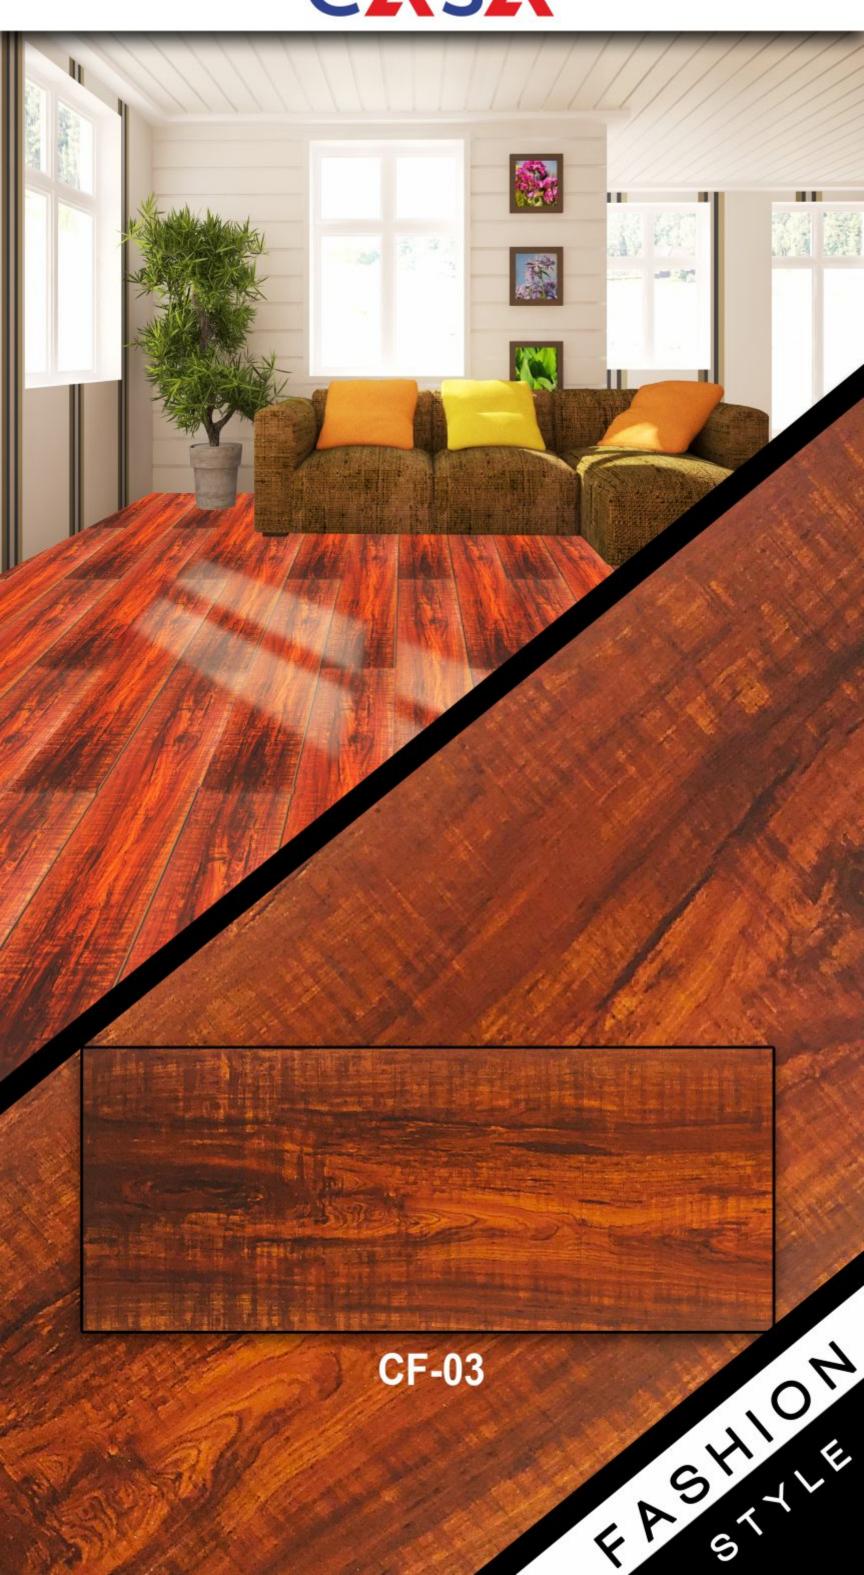

#### LAMINATE FLOORING

Size : 1218\*198\*8.3mm.

Width : 198mm.

Length: 1218mm.

Thickness: 8.3mm.

Overlayer : AC4 Class32

Overlayer Weight: 38Gram Min 3000Rounds

Short Edge : Square Edge

Waterproof : Wax Coated Edges

Balance : Beige Balance

Click : Single Click

Dnsity: HDF 680kg/m3

Wear resistance : En13329 ≥ 3000

Wear Class : En 13329 AC4 (Class32)