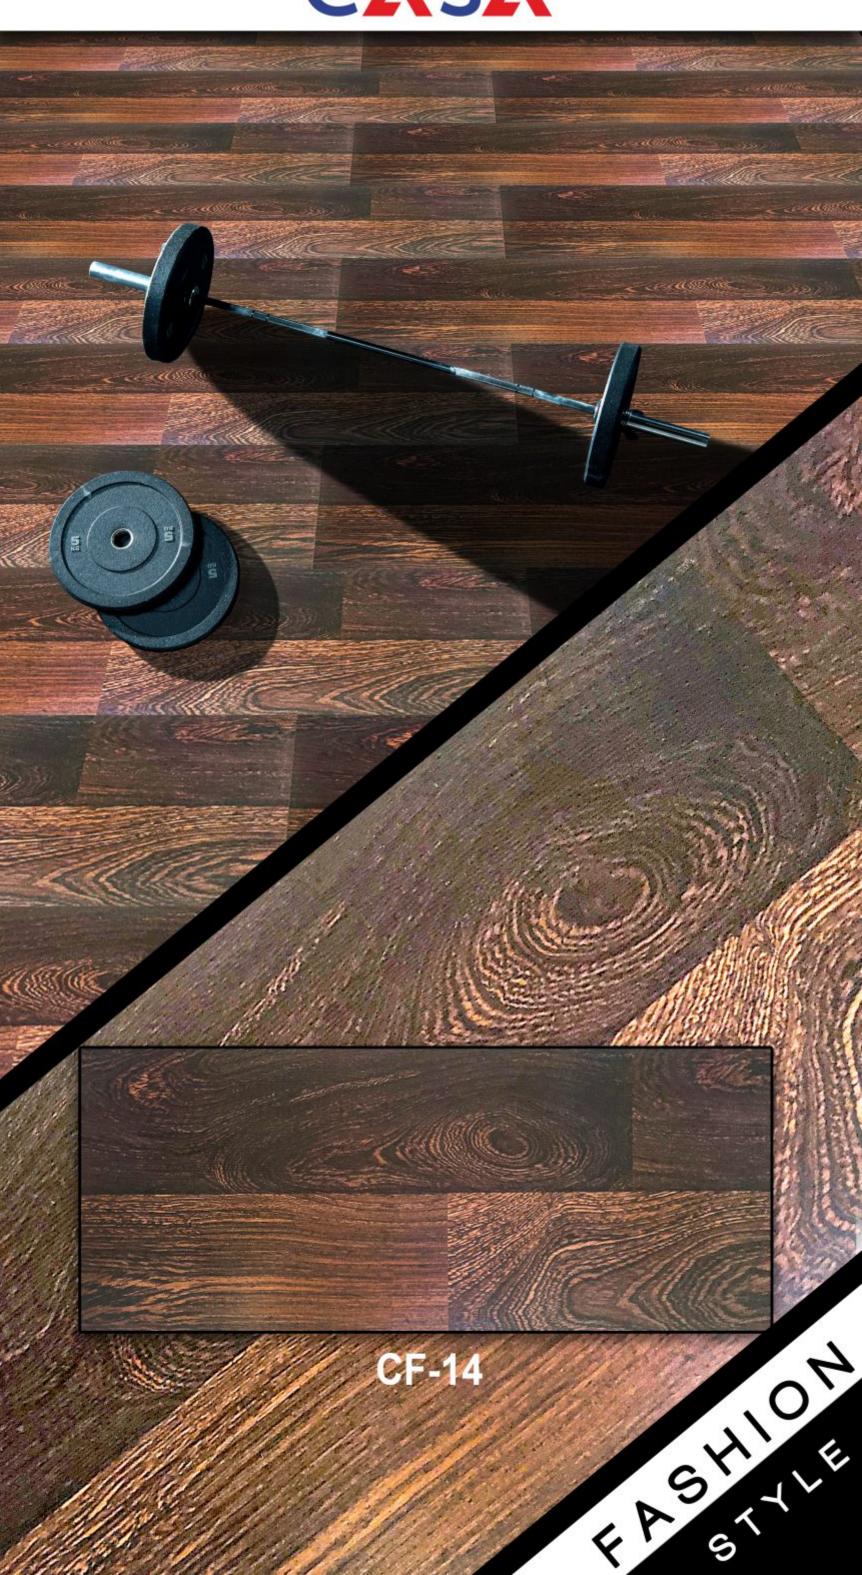

#### LAMINATE FLOORING

Size : 1218\*198\*8.3mm.

Width : 198mm.

Length: 1218mm.

Thickness: 8.3mm.

Overlayer : AC4 Class32

Overlayer Weight: 38Gram Min 3000Rounds

Short Edge : Square Edge

Waterproof : Wax Coated Edges

Balance : Beige Balance

Click : Single Click

Dnsity: HDF 680kg/m3

Wear resistance : En13329 ≥ 3000

Wear Class : En 13329 AC4 (Class32)