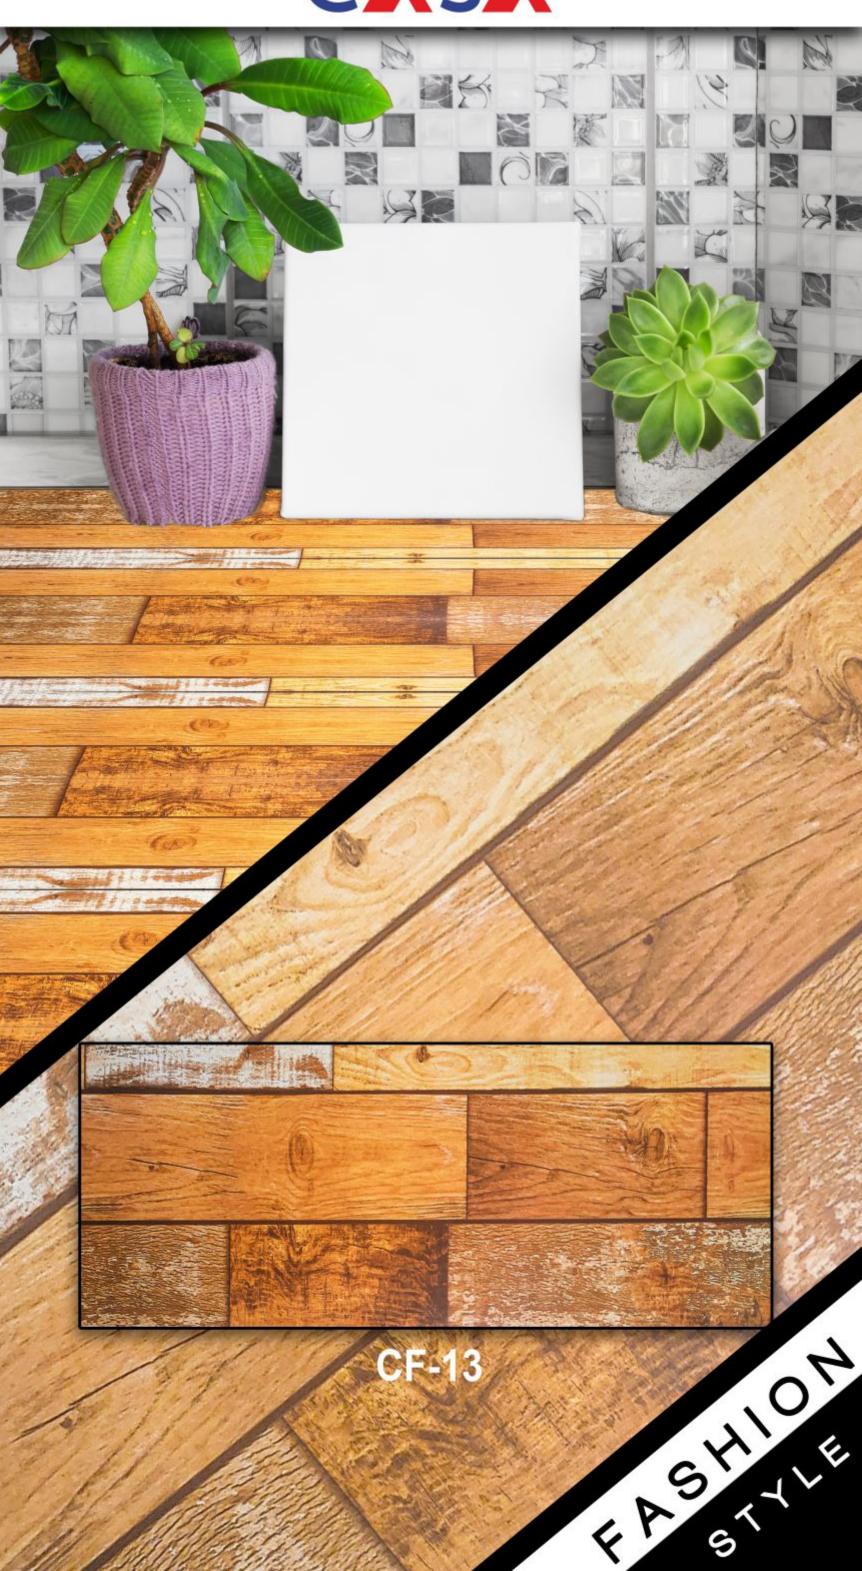

#### LAMINATE FLOORING

Size : 1218\*198\*8.3mm.

Width : 198mm.

Length: 1218mm.

Thickness: 8.3mm.

Overlayer : AC4 Class32

Overlayer Weight: 38Gram Min 3000Rounds

Short Edge : Square Edge

Waterproof : Wax Coated Edges

Balance : Beige Balance

Click : Single Click

Dnsity: HDF 680kg/m3

Wear resistance : En13329 ≥ 3000

Wear Class : En 13329 AC4 (Class32)