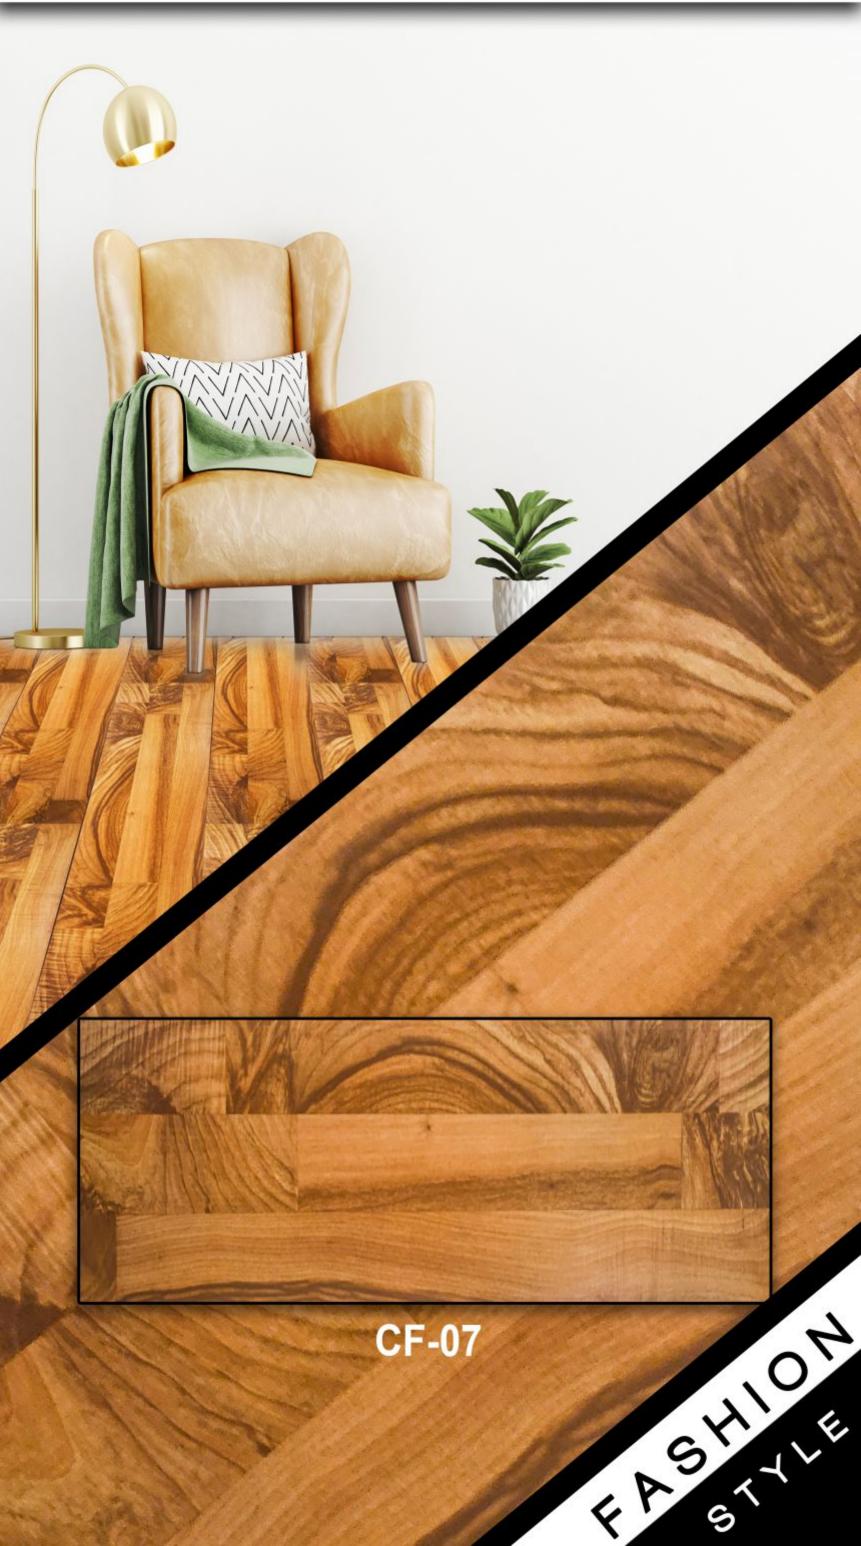

#### LAMINATE FLOORING

Size : 1218\*198\*8.3mm.

Width : 198mm.

Length: 1218mm.

Thickness: 8.3mm.

Overlayer : AC4 Class32

Overlayer Weight: 38Gram Min 3000Rounds

Short Edge : Square Edge

Waterproof : Wax Coated Edges

Balance : Beige Balance

Click : Single Click

Dnsity: HDF 680kg/m3

Wear resistance : En13329 ≥ 3000

Wear Class : En 13329 AC4 (Class32)