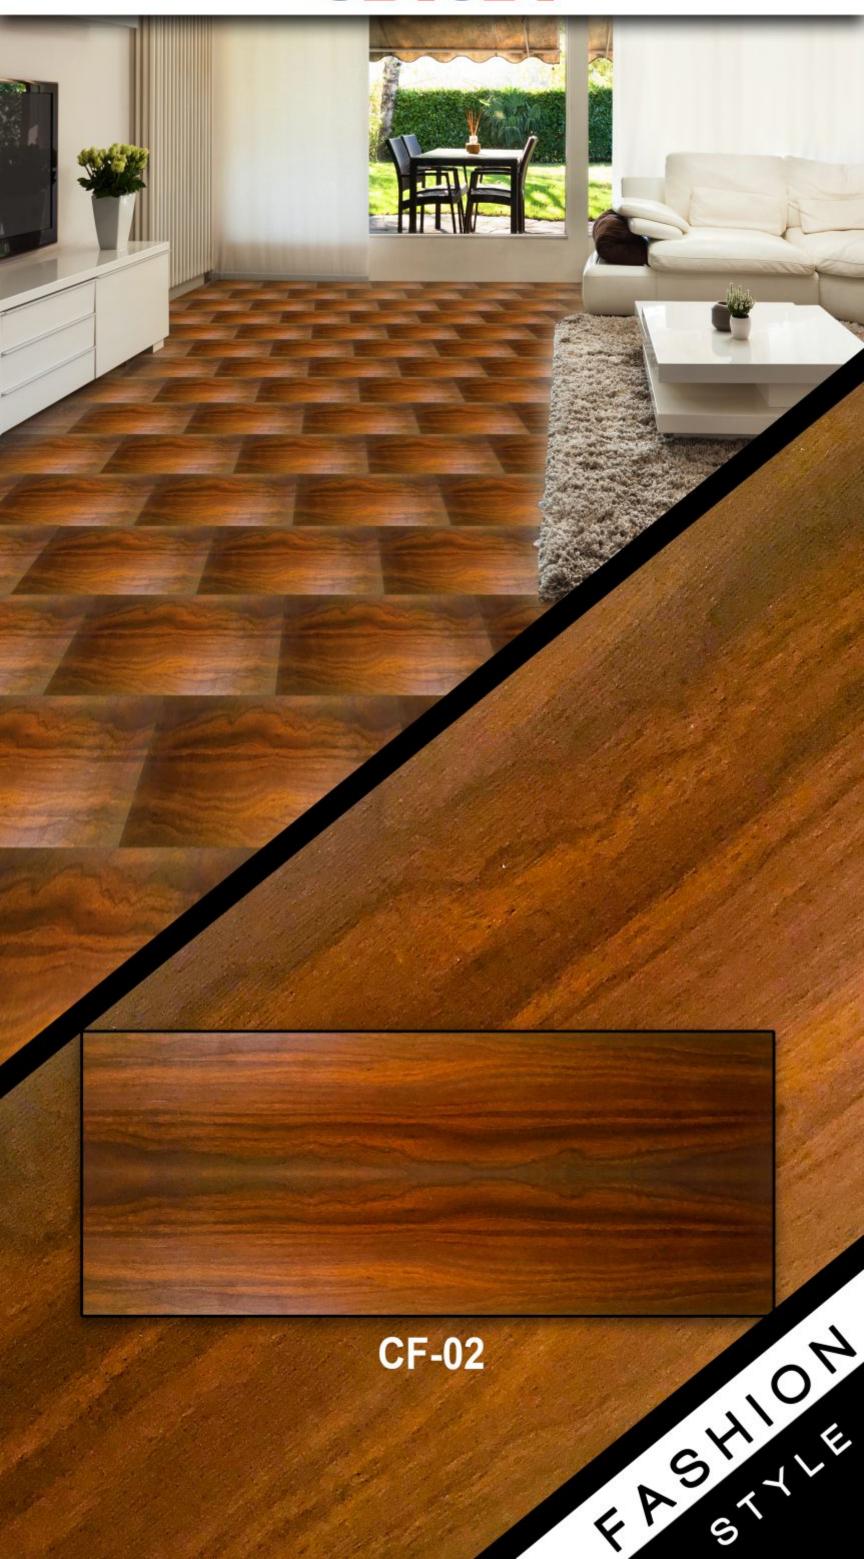

#### LAMINATE FLOORING

Size : 1218\*198\*8.3mm.

Width : 198mm.

Length: 1218mm.

Thickness: 8.3mm.

Overlayer : AC4 Class32

Overlayer Weight: 38Gram Min 3000Rounds

Short Edge : Square Edge

Waterproof : Wax Coated Edges

Balance : Beige Balance

Click : Single Click

Dnsity: HDF 680kg/m3

Wear resistance : En13329 ≥ 3000

Wear Class : En 13329 AC4 (Class32)