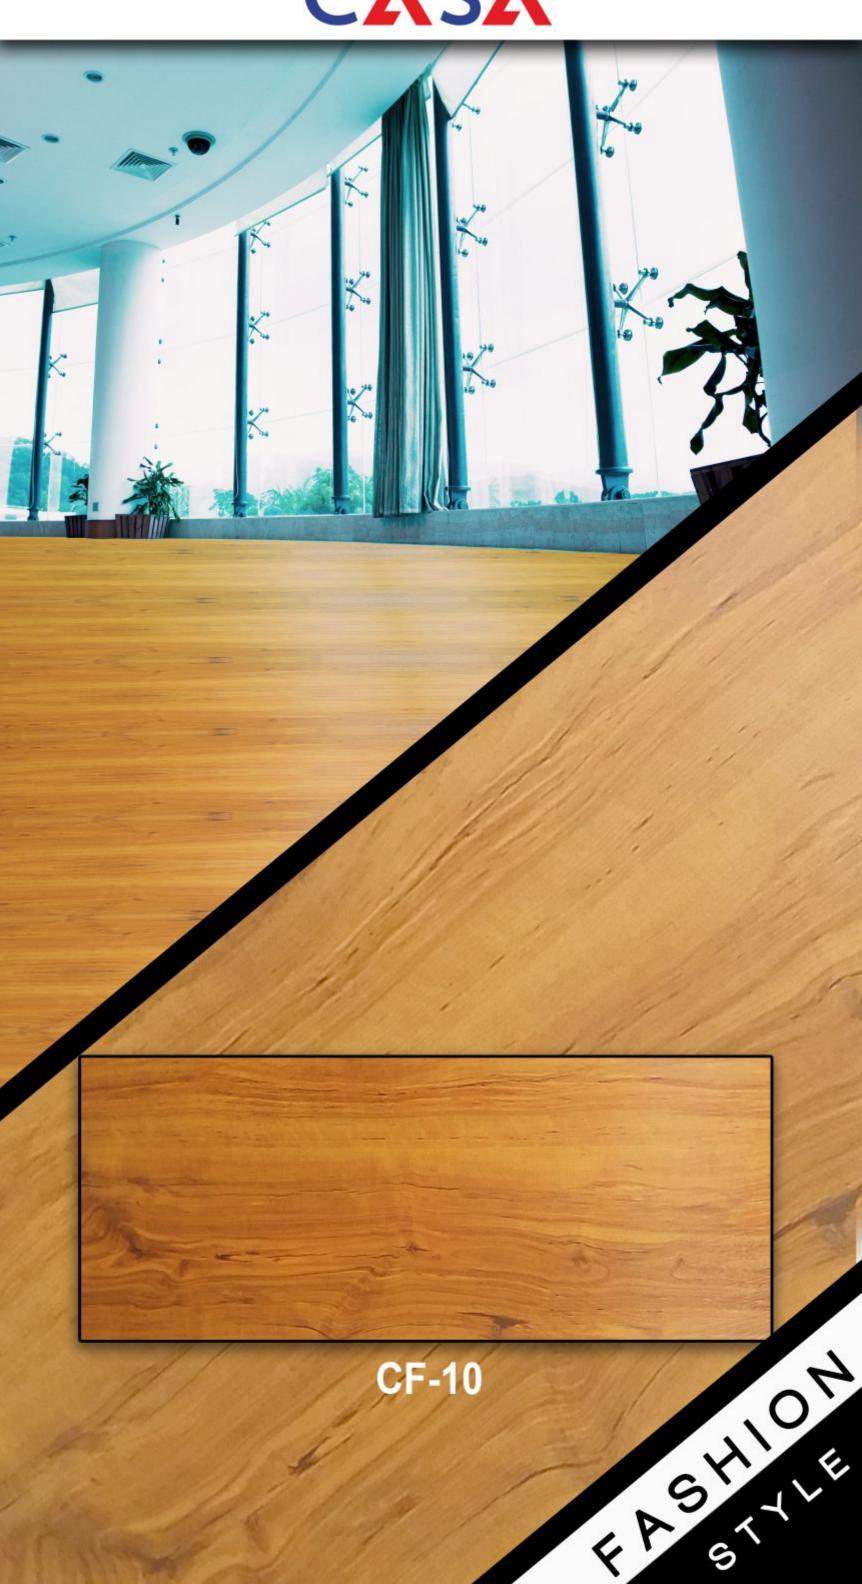

#### LAMINATE FLOORING

Size : 1218\*198\*8.3mm.

Width : 198mm.

Length: 1218mm.

Thickness: 8.3mm.

Overlayer : AC4 Class32

Overlayer Weight: 38Gram Min 3000Rounds

Short Edge : Square Edge

Waterproof : Wax Coated Edges

Balance : Beige Balance

Click : Single Click

Dnsity: HDF 680kg/m3

Wear resistance : En13329 ≥ 3000

Wear Class : En 13329 AC4 (Class32)