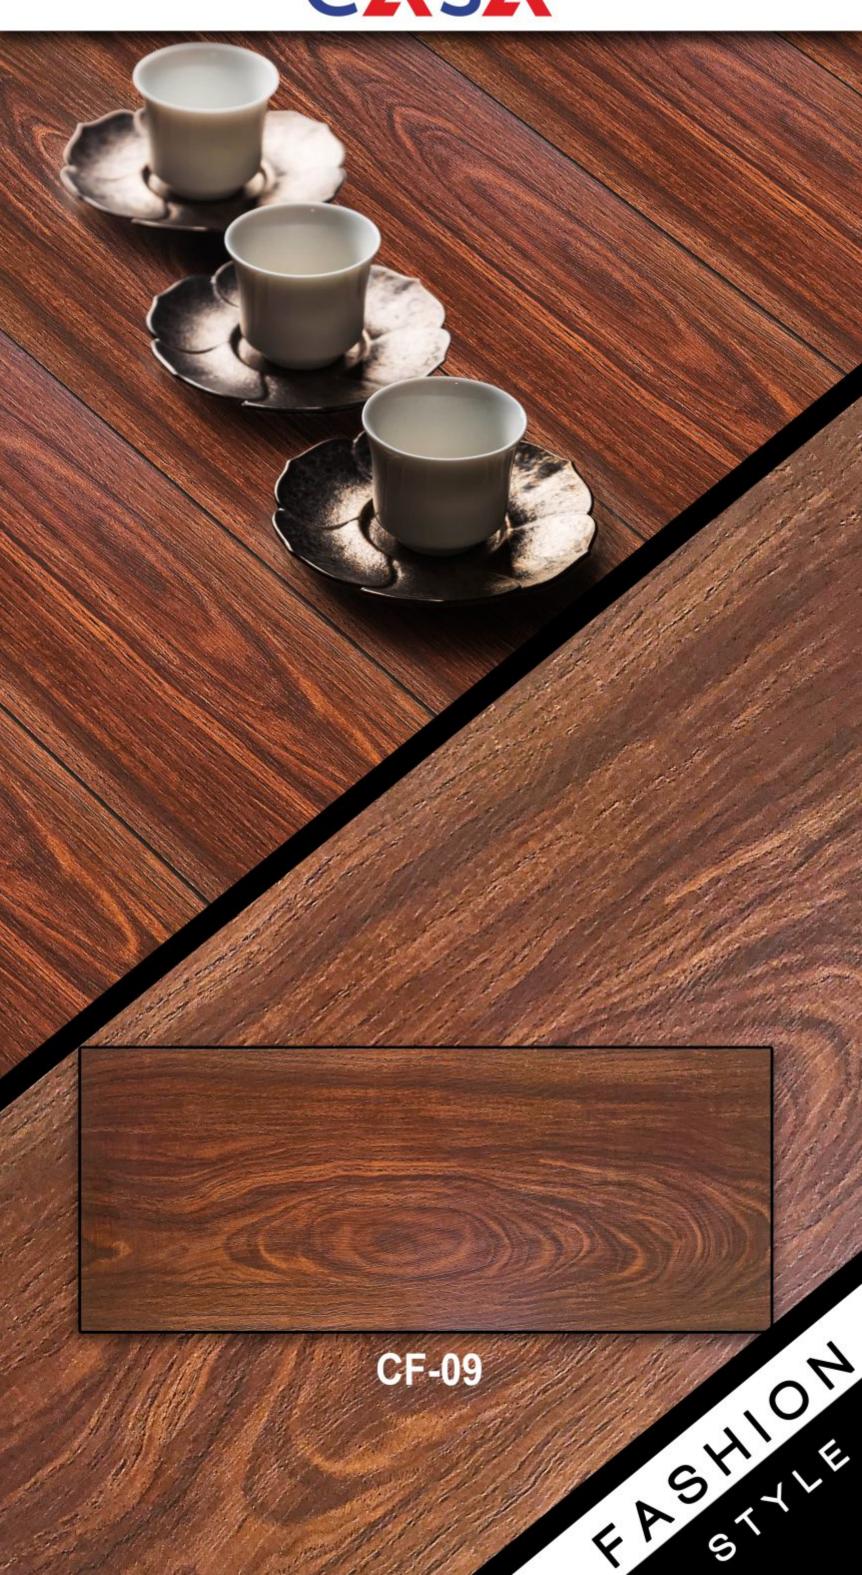

#### LAMINATE FLOORING

Size : 1218\*198\*8.3mm.

Width : 198mm.

Length: 1218mm.

Thickness: 8.3mm.

Overlayer : AC4 Class32

Overlayer Weight: 38Gram Min 3000Rounds

Short Edge : Square Edge

Waterproof : Wax Coated Edges

Balance : Beige Balance

Click : Single Click

Dnsity: HDF 680kg/m3

Wear resistance : En13329 ≥ 3000

Wear Class : En 13329 AC4 (Class32)