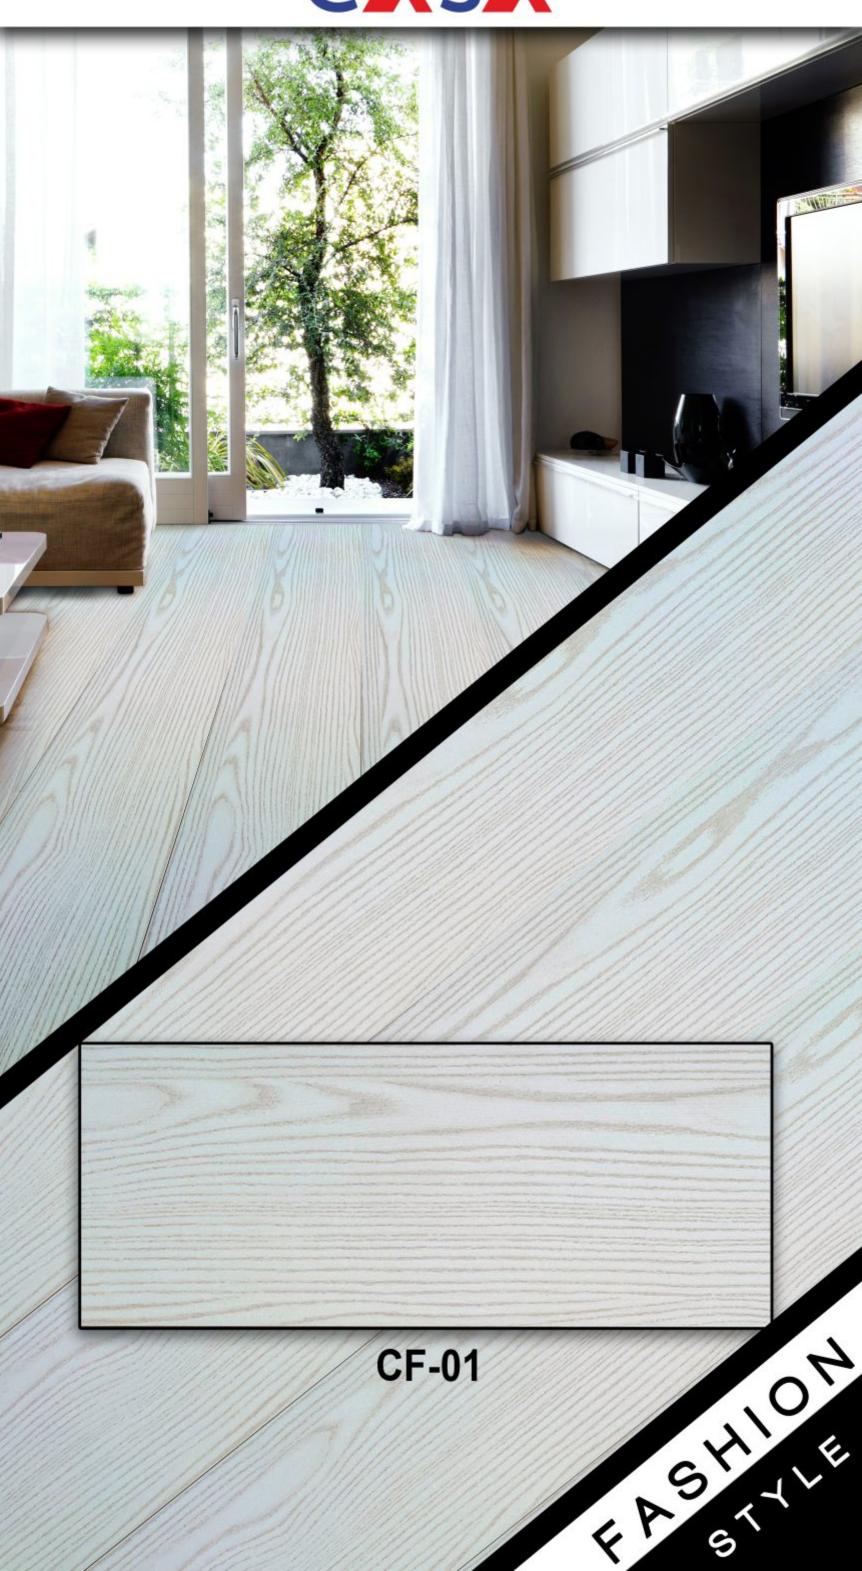

#### LAMINATE FLOORING

Size : 1218\*198\*8.3mm.

Width : 198mm.

Length: 1218mm.

Thickness: 8.3mm.

Overlayer : AC4 Class32

Overlayer Weight: 38Gram Min 3000Rounds

Short Edge : Square Edge

Waterproof : Wax Coated Edges

Balance : Beige Balance

Click : Single Click

Dnsity: HDF 680kg/m3

Wear resistance : En13329 ≥ 3000

Wear Class : En 13329 AC4 (Class32)