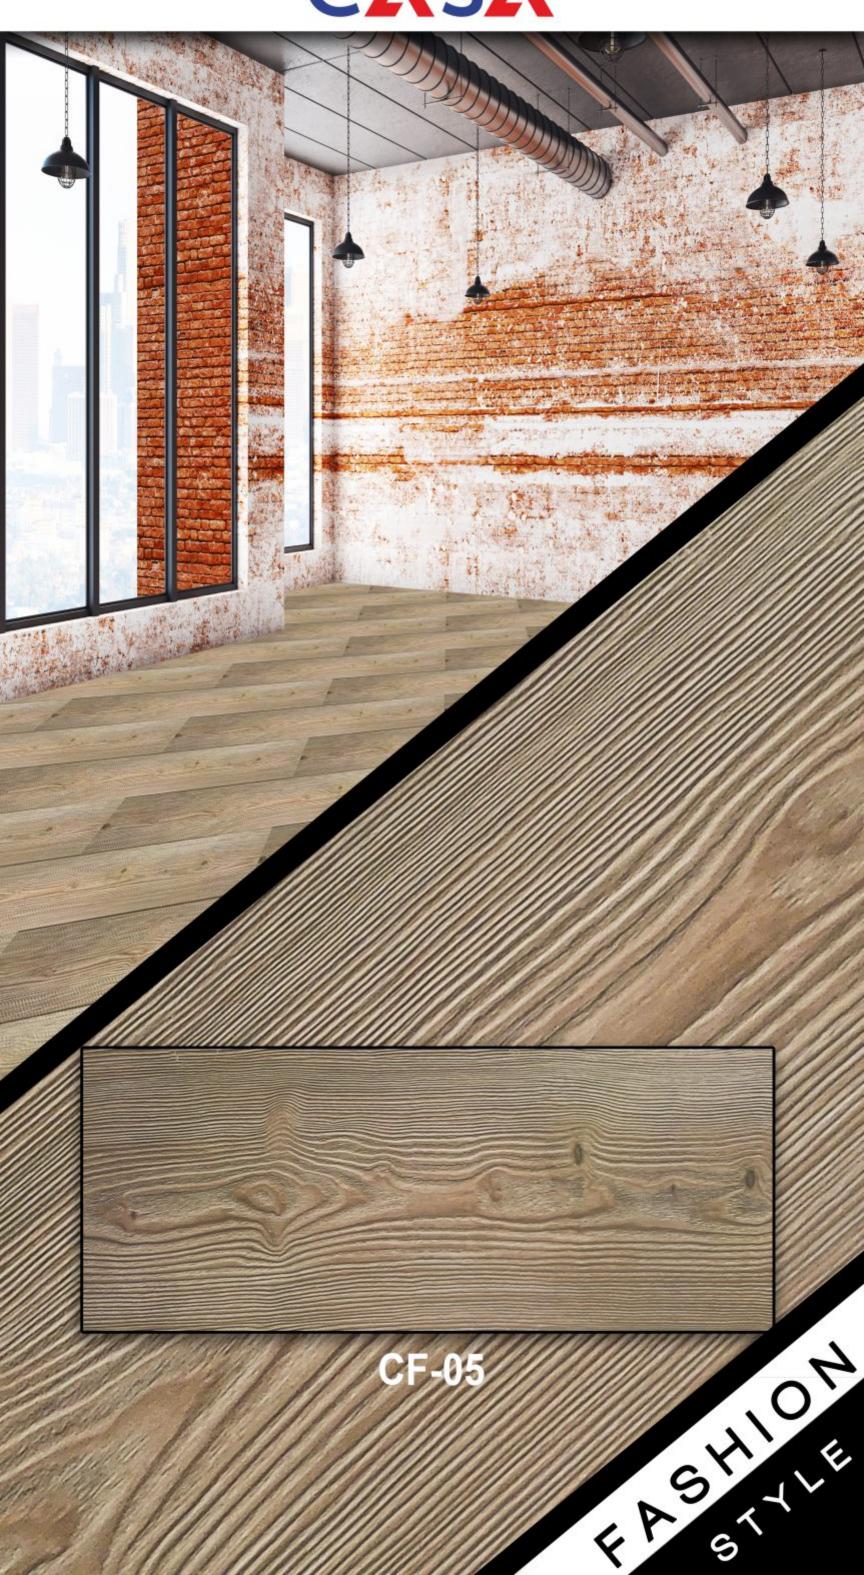

#### LAMINATE FLOORING

Size : 1218\*198\*8.3mm.

Width : 198mm.

Length: 1218mm.

Thickness: 8.3mm.

Overlayer : AC4 Class32

Overlayer Weight: 38Gram Min 3000Rounds

Short Edge : Square Edge

Waterproof : Wax Coated Edges

Balance : Beige Balance

Click : Single Click

Dnsity: HDF 680kg/m3

Wear resistance : En13329 ≥ 3000

Wear Class : En 13329 AC4 (Class32)