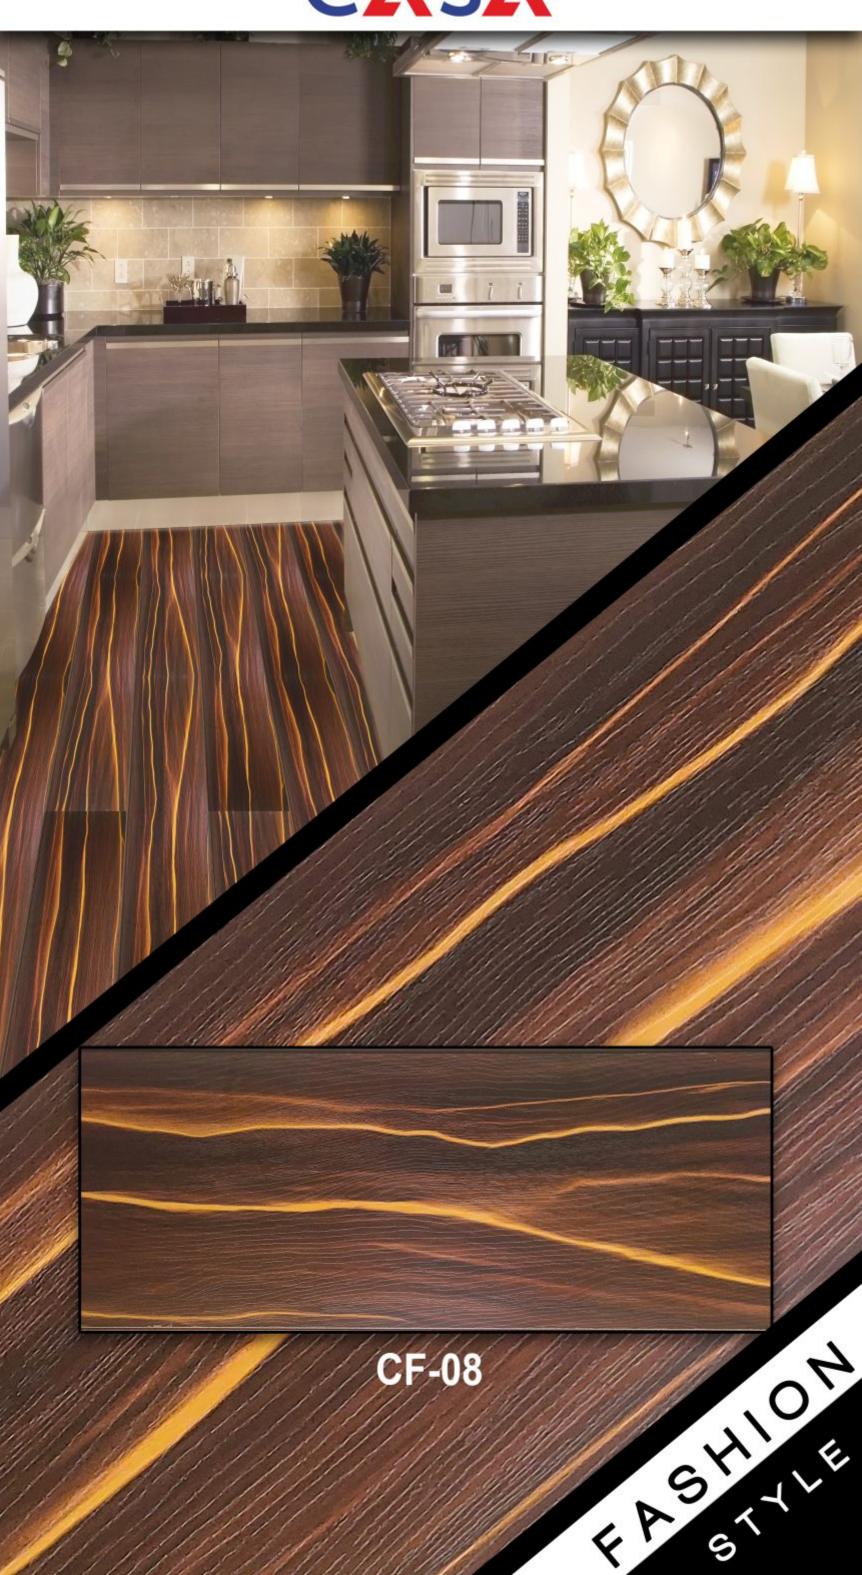

#### LAMINATE FLOORING

Size : 1218\*198\*8.3mm.

Width : 198mm.

Length: 1218mm.

Thickness: 8.3mm.

Overlayer : AC4 Class32

Overlayer Weight: 38Gram Min 3000Rounds

Short Edge : Square Edge

Waterproof : Wax Coated Edges

Balance : Beige Balance

Click : Single Click

Dnsity: HDF 680kg/m3

Wear resistance : En13329 ≥ 3000

Wear Class : En 13329 AC4 (Class32)