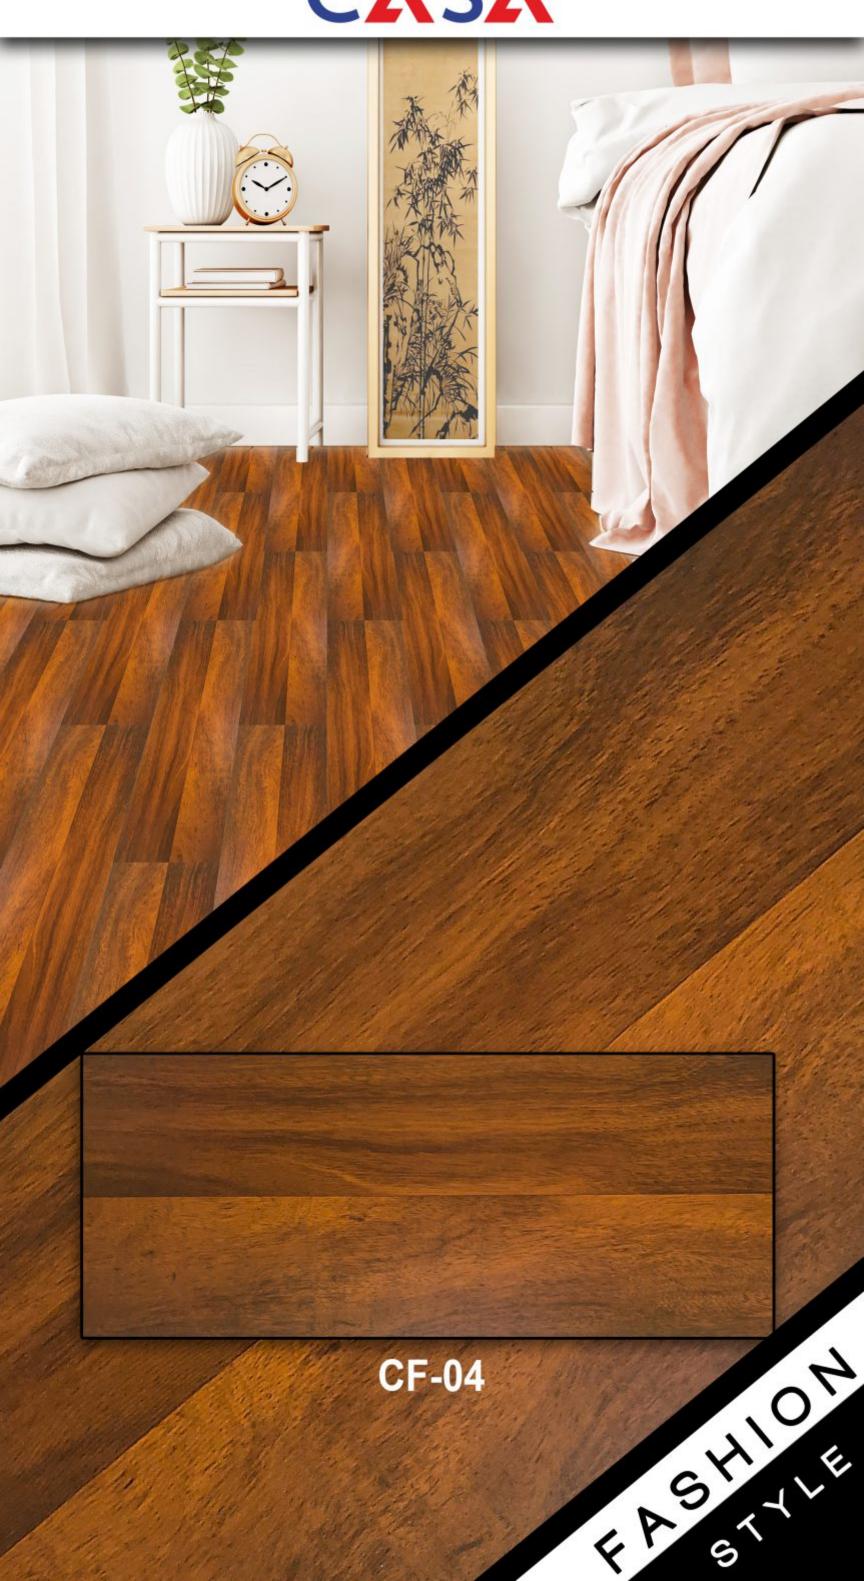

#### LAMINATE FLOORING

Size : 1218\*198\*8.3mm.

Width : 198mm.

Length: 1218mm.

Thickness: 8.3mm.

Overlayer : AC4 Class32

Overlayer Weight: 38Gram Min 3000Rounds

Short Edge : Square Edge

Waterproof : Wax Coated Edges

Balance : Beige Balance

Click : Single Click

Dnsity: HDF 680kg/m3

Wear resistance : En13329 ≥ 3000

Wear Class : En 13329 AC4 (Class32)