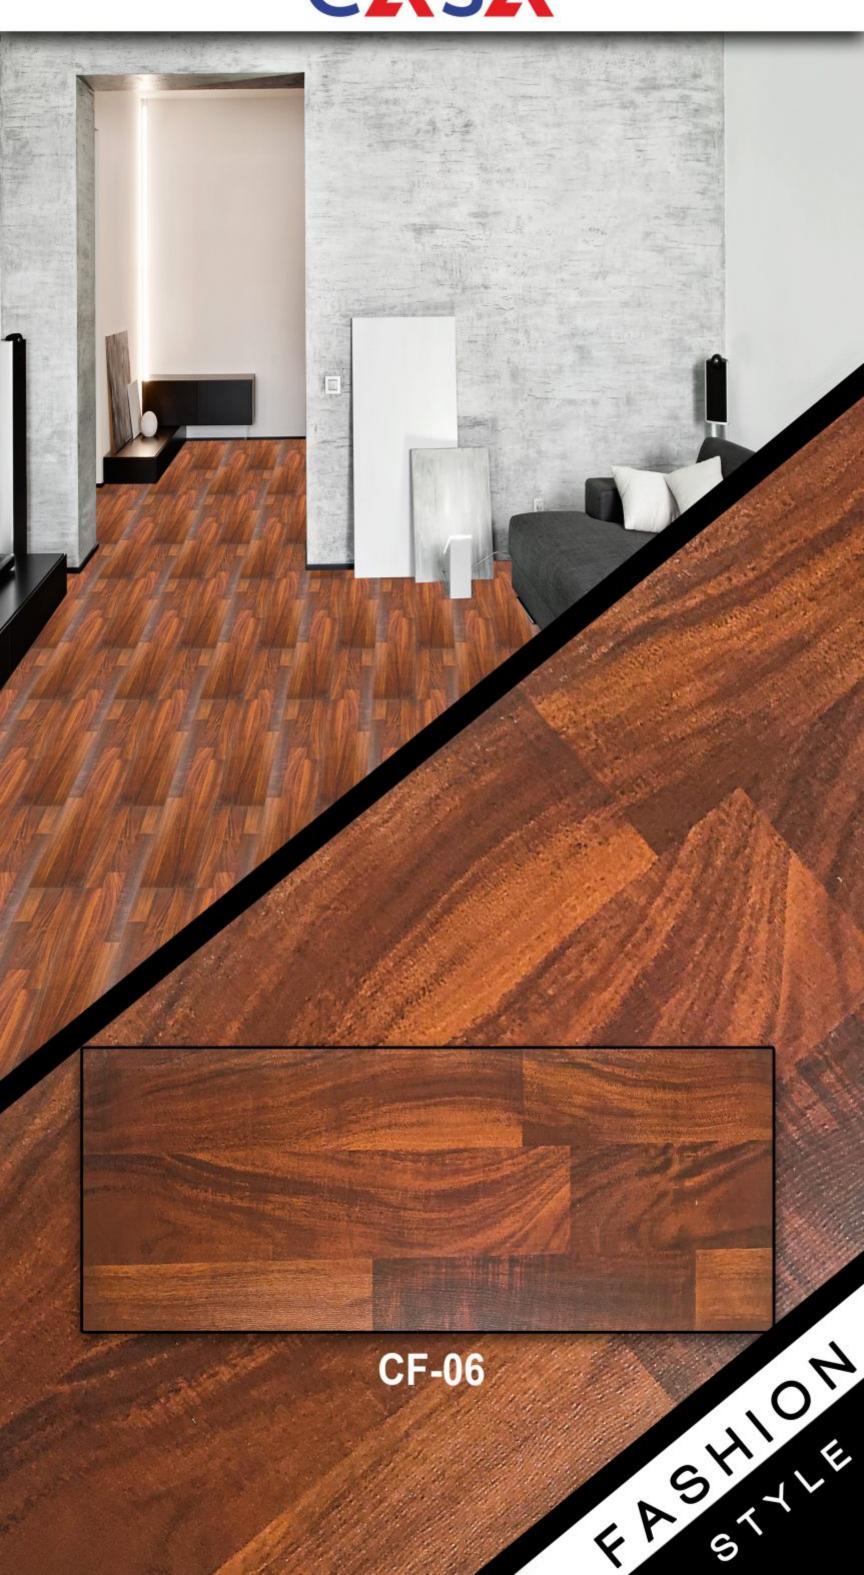

#### LAMINATE FLOORING

Size : 1218\*198\*8.3mm.

Width : 198mm.

Length: 1218mm.

Thickness: 8.3mm.

Overlayer : AC4 Class32

Overlayer Weight: 38Gram Min 3000Rounds

Short Edge : Square Edge

Waterproof : Wax Coated Edges

Balance : Beige Balance

Click : Single Click

Dnsity: HDF 680kg/m3

Wear resistance : En13329 ≥ 3000

Wear Class : En 13329 AC4 (Class32)